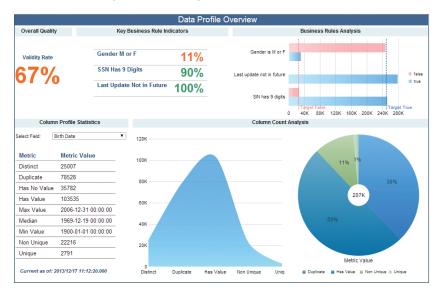

### Assess Your Data Using Data Profiler Dashboard

The first step in any data quality initiative is data profiling, which enables users to assess and analyze basic data quality metrics. The Data Profiler dashboard provides advanced, built-in, in-depth reports and profiling information that provide quick, efficient assessment of your data and also track data quality improvements over time. Pre-built metrics and customizable business rules also help to monitor data and perform offline analytics in batch or real time.