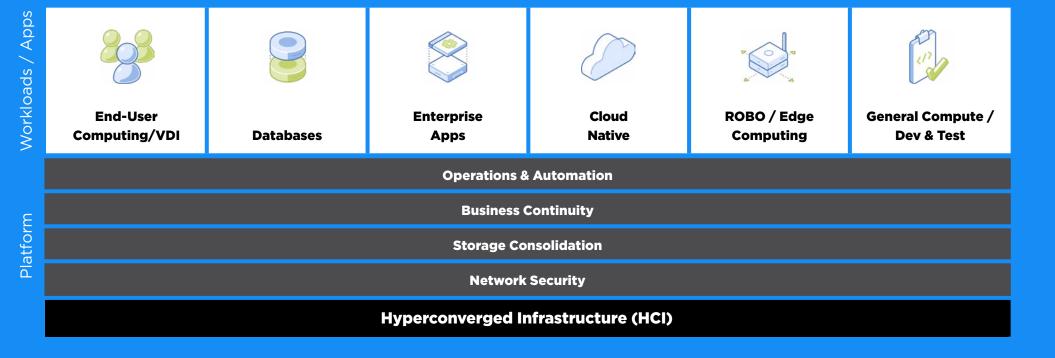

### BUILDING YOUR PRIVATE CLOUD

IT teams must be able to respond to business needs quickly, while keeping to budgets and promised SLAs. But how and where to start?

#### **ON-PREMISES**

#### **Automation:**

built-in planning, operations, self service

Platform Services: built-in data services

Simple & Scalable Infrastructure

**Security & Goverance** 

#### Business Continuity:

built-in planning, operations, self service

#### **PUBLIC**

SINGLE CONTROL PLANE

address all applications, data and use cases while automating mundane infrastructure management.

resilient and scalable infrastructure that can

Consolidate and centralize data upon the platform, and scale non-disruptively on-demand.

Create a platform built with simple,

- **Automate IT operations** using ML and AI, and enable your teams to get common tasks done faster with a higher level of quality.
- **Adopt IT-as-a-Service** and empower IT teams to publish self-service catalogues for stakeholders, preventing slowdowns and decreasing extra demands on IT.
- **Ensure business continuity** by protecting valuable data and keeping applications up and running even when disaster strikes.
- Create a true hybrid cloud environment by extending to hosted or public clouds, and unifying management and operations across them.